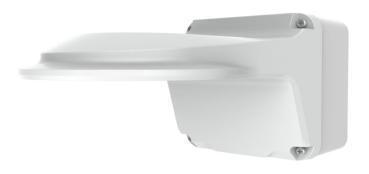

## TR-JB07/WM04-IN 4-inch Fixed Dome Outdoor Wall Mount

## **Specifications**

| Bracket     | TR-JB07/WM04-IN                                  |
|-------------|--------------------------------------------------|
| Application | Outdoor, wall installation for 4-inch fixed dome |
| Dimensions  | 253mmx125mmx125mm (10" x4.9" x4.9")              |
| Weight      | 0.96kg(2.1lb)                                    |
| Material    | Aluminum alloy                                   |