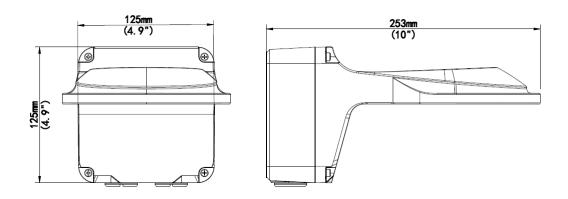

## **Dimensions**

## **Specifications**

| Bracket     | TR-JB07/WM04-IN                                  |
|-------------|--------------------------------------------------|
| Application | Outdoor, wall installation for 4-inch fixed dome |
| Dimensions  | 253mmx125mmx125mm (10" x4.9" x4.9")              |
| Weight      | 0.96kg(2.1lb)                                    |
| Material    | Aluminum alloy                                   |